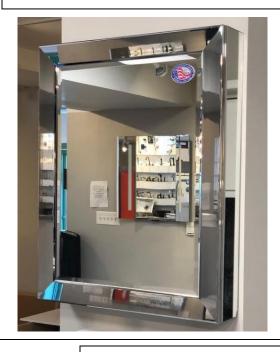

## **MEDICINE CABINET**

MODEL#: MET 1830-1D-1

## **METALIKA COLLECTION**

### **FEATURES:**

- 18X30" FULLY MIRRORED DOOR.
- 2" WIDE FRAMED DOOR
  AVAILABLE IN VARIOUS
  FINISHES: BRUSHED NICKEL, OIL
  RUBBED BRONZE, WHITE
  CONTEMPORARY OR
  TRADITIONAL, MATTE GOLD,
  CHROME CONTEMPORARY OR
  TRADITIONAL.
- THREE ADJUSTABLE 3/8" THICK HIGH POLISHED GLASS SHELVES.
- INFINITELY ADJUSTABLE SHELVING WITH LOCKDOWN MECHANISM (NO HOLES IN CABINET).
- 165-DEGREE PROPRIETARY SOFT CLOSE HEAVY DUTY HINGES.
- FULL GASKET BEHIND DOOR.
- HIGH RESOLUTION SILVER PLATE GLASS MIRRORS FRONT, BACK OF DOOR AND BACK WALL.
- BACK WALL MIRROR FULLY SEALED.
- PACKED IN FOUR WALL (FOLDED DOUBLE WALL) CORRUGATION.

### **MIRROR FINISHES:**

- FLAT POLISHED EDGE
- BEVELED EDGE

OVERALL SIZE DIMENSION: 18" WIDE X 30" HIGH X 5 3/16" DEEP

ROUGH OPENING DIMENSION: 17 3/8" WIDE X 29 3/8" HIGH X 4" DEEP

DOOR THICKNESS: 1 3/16"